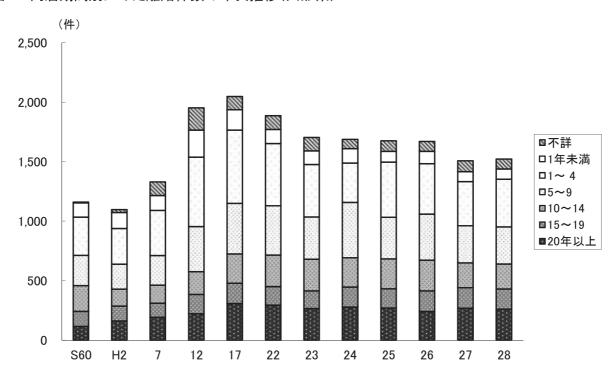

1) 、全国5.0 (前年 $\triangle$ 0.1) であった。 県の全国順位は第45位 (前年第46位) であった。

県の婚姻率の年次推移をみると、昭和48年の8.4をピークに、昭和49年、昭和61年の寅年の影響による極端な動きを除き、平成3年までは低下傾向にあった。その後、平成11年(1999年)、平成12年(2000年)に若干上昇した後、再び低下傾向にある。

平成28年の県の平均初婚年齢は、夫30.8歳(前年比+0.2歳)、妻29.1歳(前年比+0.3歳)であった。

全国の平均初婚年齢は、夫31.1歳(同前年)、妻29.4歳(同前年)であった。 県の平均初婚年齢の年次推移をみると、夫、妻ともに平成元年以降、ほぼ横ばいに推移 していたが、平成14年以降上昇傾向にある。

#### 図12-1 婚姻件数の年次推移(山形県)



#### 図12-2 婚姻率の年次推移(山形県・全国)



表8 平均初婚年齢の年次推移(山形県・全国)



#### 8 離 婚

平成28年の離婚件数は県1,522組(前年比+15組)、全国216,798組(前年比 $\triangle$ 9,417組)となり、県では増加、全国では減少した。

離婚率(人口千対) は県1.37 (前年比+0.02)、全国1.73 (前年比 $\triangle 0.08$ ) であった。 県の全国順位は第45位(前年第47位) であった。

県の離婚率の年次推移をみると、昭和40年以降ゆるやかな上昇傾向にあり、昭和58年をピークに一旦は低下に転じたものの、平成2年以降、再び上昇傾向となった。その後、平成15年をピークに低下傾向にある。

図13-1 離婚件数の年次推移(山形県)

図13-2 離婚率の年次推移(山形県・全国)





図14 同居期間別にみた離婚件数の年次推移(山形県)



### (参考)都道府県別人口動態率

|         |      |            | 出生率        | 死亡率          | 乳児<br>死亡率  | 新生児<br>死亡率 | 死産率          | 周産期<br>死亡率 | 婚姻率        | 離婚率          | 合計特殊         |
|---------|------|------------|------------|--------------|------------|------------|--------------|------------|------------|--------------|--------------|
|         |      |            | (人口千対)     | (人口千対)       | (出生千対)     | (出生千対)     | (出産千対)       | (出産千対)     | (人口千対)     | (人口千対)       | 出生率          |
| 全       |      | 玉          | 7.8        | 10.5         | 2.0        | 0.9        | 21.0         | 3.6        | 5.0        | 1.73         | 1.44         |
| 北       | 海    | 道          | 6.6        | 11.6         | 2.2        | 0.9        | 25.0         | 3.3        | 4.6        | 1.97         | 1.29