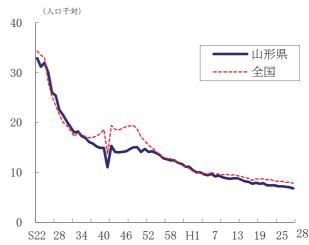

#### (2)出生の動向

県の出生率は、戦後の第一次ベビーブーム期(昭和22年~25年)以降、低下傾向が続いたものの、昭和46年から昭和49年にかけて、第一次ベビーブーム期に生まれた世代が子どもを生み始めたことにより上昇し、第二次ベビーブームを形成した。昭和50年以降は再び低下傾向となっている。

#### 図1-2 出生率の年次推移(山形県・全国)