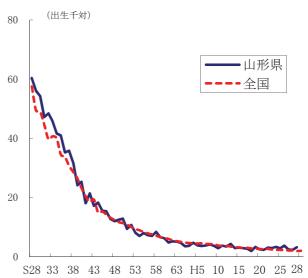

#### (1)出生数及び出生率

平成28年の出生数は、県7,547人(前年比 $\triangle$ 284人)、全国976,978人(前年比 $\triangle$ 28,699人)となり、県、全国ともに減少した。

出生率 (人口千対) は、県6.8(前年比 $\triangle 0.2$ )、全国7.8(前年比 $\triangle 0.2$ )であった。 県の全国順位は第42位(前年同順位)であった。

#### (2)出生の動向

県の出生率は、戦後の第一次ベビーブーム期(昭和22年~25年)以降、低下傾向が続いたものの、昭和46年から昭和49年にかけて、第一次ベビーブーム期に生まれた世代が子どもを生み始めたことにより上昇し、第二次ベビーブームを形成した。昭和50年以降は再び低下傾向となっている。