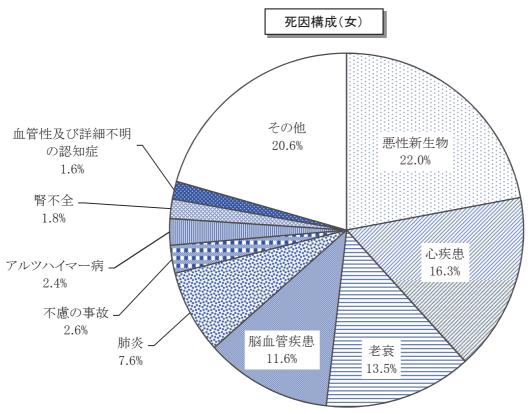

表4 死因順位別・性別死亡数、死亡率(人口10万対)、構成割合 (山形県)

(注)上記各割合は、死亡数合計(総数15,181人、男7,403人、女7,778人)に対し、各死因が占める割合である。

#### 図5 男女別死因構成 (山形県)