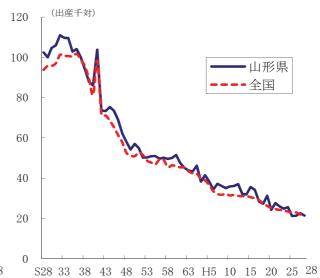

#### 図1-2 出生率の年次推移(山形県・全国)

#### (2)出生の動向

県の出生率は、戦後の第一次ベビーブーム期(昭和22年~25年)以降、低下傾向が続いたものの、昭和46年から昭和49年にかけて、第一次ベビーブーム期に生まれた世代が子どもを生み始めたことにより上昇し、第二次ベビーブームを形成した。昭和50年以降は再び低下傾向となっている。

#### (2)死亡の動向

死亡率は、県、全国ともに昭和50年代初めまでは低下傾向が続いていたが、その後ほぼ横ばいで推移し、昭和63年以降は上昇傾向にある。