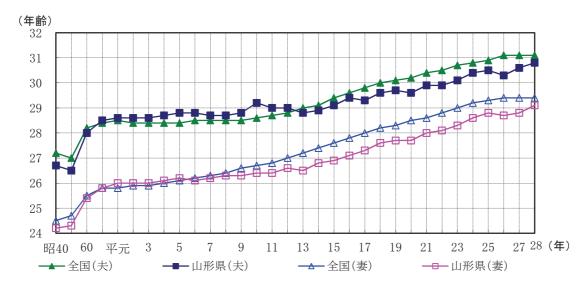

県の婚姻率の年次推移をみると、昭和48年の8.4をピークに、昭和49年、昭和61年の寅年の影響による極端な動きを除き、平成3年までは低下傾向にあった。その後、平成11年(1999年)、平成12年(2000年)に若干上昇した後、再び低下傾向にある。

平成28年の県の平均初婚年齢は、夫30.8歳(前年比+0.2歳)、妻29.1歳(前年比+0.3歳)であった。

全国の平均初婚年齢は、夫31.1歳(同前年)、妻29.4歳(同前年)であった。 県の平均初婚年齢の年次推移をみると、夫、妻ともに平成元年以降、ほぼ横ばいに推移 していたが、平成14年以降上昇傾向にある。

#### 図12-2 婚姻率の年次推移(山形県・全国)

表8 平均初婚年齢の年次推移(山形県・全国)