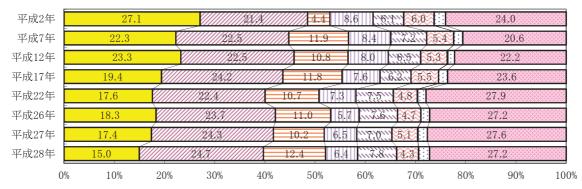

#### (2) 年齢階級 (5歳階級) 別死因

年齢階級(5歳階級)別に死因の構成割合をみると、悪性新生物の占める割合が、男性では30歳代後半から40歳代前半及び50歳代前半から、女性では30歳代前半から80歳代後半で死因の第1位となり、男性は60歳代後半で、女性は50歳代前半で死因に占める割合が最も高くなっている。

また、自殺についてみると、男性では20歳代で、女性は30歳代後半で死因に占める割合が最も高くなっている。

図6 性別・年齢階級別の主な死因の構成割合 (山形県) (男)

■悪性新生物 □心疾患 ■脳血管疾患 □肺炎 □不慮の事故 □自殺 □老衰 □その他

(女)

0% 10% 20% 30% 40% 50% 60% 70% 80% 90% 100% 0~4歳 10.0 10.0 80.0 5~19 20.0 80.0 20~29 11.8 23.511.8 5.9 23.5 23.530~34 56.3 6.3 6.3 18.8 12.5 40.0 35~39  $40 \sim 44$ 37.8 5.4 8.1 13.5 32.4 11.4  $^{2.9}$  $45 \sim 49$ 11.4 8.6 11.411.4 67.3 5.5 5.5 14.5  $50 \sim 54$ 59.3 8.1 7.0 14.0 55~59 8.1 60.0  $7.7 \cdot 3.8 = 3.133$ 20.0 60~64 10.8 8.7 5.0 3.7 17.8 65~69  $70 \sim 74$ 43.5 ::10.1 8.7 5.1 3.3 26.4 75~79 34.8 14.4 5.2 4.3 28.7 80~84 29.0 13.3 6.1 27.3 14.1 7.1 7.9 85~89 19.3 12.5 10.627.4 90歳以上 10.7 12.0 9.5 23.6 24.5

■悪性新生物 □心疾患 ■脳血管疾患 □肺炎 □不慮の事故 □自殺 □老衰 □その他