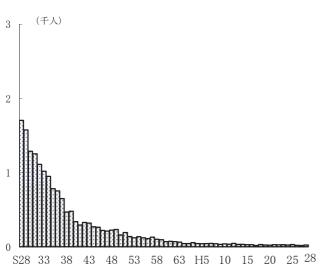

#### 6 死 産

平成28年の死産数は、県165人(前年比 $\triangle$ 16人)、全国20,934人(前年比 $\triangle$ 1,683人)となり、県、全国ともに減少した。

死産率(出産千対)は県21.4(前年比 $\triangle$ 1.2)、全国21.0(前年比 $\triangle$ 1.0)であった。

県の全国順位は第23位(前年第19位)であった。

県の死産率の年次推移をみると、昭和30年代中頃までは100を超える水準にあった。その後、昭和41年「丙午」(ひのえうま)の出生数の減少による極端な動きを除き、ゆるやかな低下傾向にある。

図11-1 死産数の年次推移(山形県)

4 (千胎)
3 2 (千胎)
5 2 (千胎)
5 3 3 3 38 43 48 53 58 63 H5 10 15 20 25 <sup>28</sup>