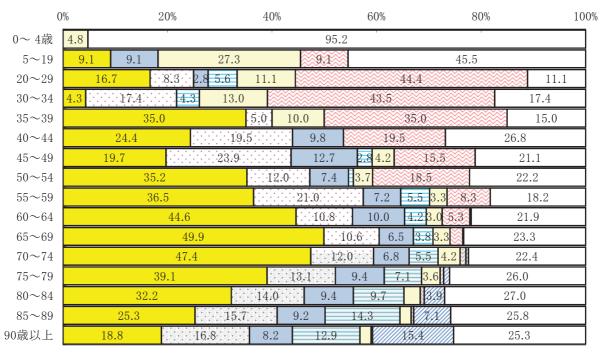

#### (2) 年齢階級 (5歳階級) 別死因

年齢階級(5歳階級)別に死因の構成割合をみると、悪性新生物の占める割合が、男性では30歳代後半から40歳代前半及び50歳代前半から、女性では30歳代前半から80歳代後半で死因の第1位となり、男性は60歳代後半で、女性は50歳代前半で死因に占める割合が最も高くなっている。

また、自殺についてみると、男性では20歳代で、女性は30歳代後半で死因に占める割合が最も高くなっている。

図6 性別・年齢階級別の主な死因の構成割合 (山形県) (男)

■悪性新生物 □心疾患 ■脳血管疾患 □肺炎 □不慮の事故 □自殺 □老衰 □その他

(女)

0% 10% 20% 30% 40% 50% 60% 70% 80% 90% 100% 0~4歳 10.0 10.0 80.0 5~19 20.0 80.0 20~29 11.8 23.511.8 5.9 23.5 23.530~34 56.3 6.3 6.3 18.8 12.5 40.0 35~39  $40 \sim 44$ 37.8 5.4 8.1 13.5 32.4 11.4  $^{2.9}$  $45 \sim 49$ 11.4 8.6 11.411.4 67.3 5.5 5.5 14.5  $50 \sim 54$ 59.3 8.1 7.0 14.0 55~59 8.1 60.0  $7.7 \cdot 3.8 = 3.133$ 20.0 60~64 10.8 8.7 5.0 3.7 17.8 65~69  $70 \sim 74$ 43.5 ::10.1 8.7 5.1 3.3 26.4 75~79 34.8 14.4 5.2 4.3 28.7 80~84 29.0 13.3 6.1 27.3 14.1 7.1 7.9 85~89 19.3 12.5 10.627.4 90歳以上 10.7 12.0 9.5 23.6 24.5

■悪性新生物 □心疾患 ■脳血管疾患 □肺炎 □不慮の事故 □自殺 □老衰 □その他