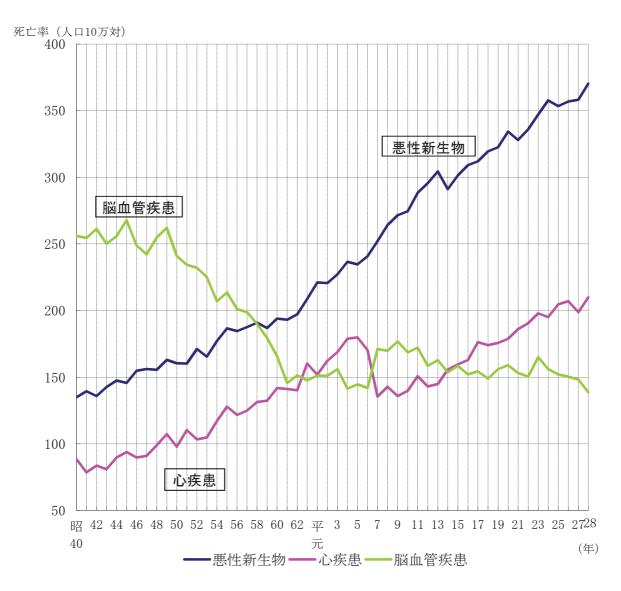

#### (3) 死因の動向

県の主要な死因の死亡率(人口10万対)の年次推移をみると、昭和57年までは脳血管疾患が死因の第1位を占めていたが、年々上昇傾向にあった悪性新生物と昭和58年に逆転し、その後は、悪性新生物が第1位に定着したまま上昇を続けている。脳血管疾患の死亡率は、昭和50年以降低下傾向にあり、昭和63年には心疾患との順位も入れ替わって第3位となった。

平成7年には、脳血管疾患と心疾患の順位が入れ替わっているが、これは平成7年1月からの「第10回修正国際疾病、障害及び死因統計分類(ICD-10)」の適用による死因分類内容や死因選択ルールの変更と、死亡診断書様式の改訂等の影響によるものであり、死因傾向が急激に変化したものではない。その後は脳血管疾患が第2位で推移していたが、心疾患の上昇傾向、脳血管疾患の低下傾向が続いたことから、平成14年には再び心疾患が第2位となっている。

#### 図7 3大死因別死亡率の年次推移 (山形県)

#### (5)脳血管疾患

県の平成28年の脳血管疾患による死亡数は1,536人で、前年よりも123人減少した。死亡率 (人口10万対)は138.8で、全国値87.4を大きく上回り全国第3位(前年同順位)である。

死亡率の年次推移をみると、昭和45年の267.8をピークとして低下傾向にあり、昭和61年 以降はほぼ横ばいで推移した。平成7年は、ICD-10導入に伴う死因選択ルールの変更により 上昇したものと考えられるが、その後は再び低下傾向にある。(図7)

#### (6)心疾患

県の平成28年の心疾患による死亡数は2,325人で、前年より102人増加した。死亡率(人口10万対)は210.0で、全国値の158.4を大きく上回り全国第6位(前年第11位)である。

死亡率の年次推移をみると、昭和30年頃から上昇傾向にあったが、平成7年は前年より大きく低下している。これは、死亡診断書様式の改訂に伴い「心不全」の記載が減少し、見かけ上心疾患が減少したものと考えられる。その後は再び上昇傾向にある。(図7)