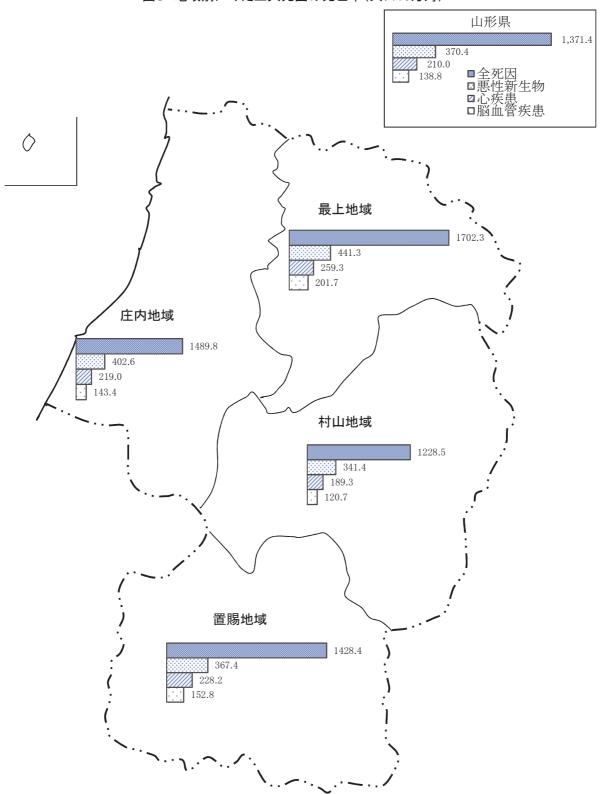

#### (7)地域別死因

本県の三大死因の死亡率を県内4ブロック別にみると、いずれも最上地域における死亡率が最も高くなっている。

図9 地域別にみた三大死因の死亡率(人口10万対)

注) 地域別の死亡率(人口10万対)は、県健康福祉企画課調べ。