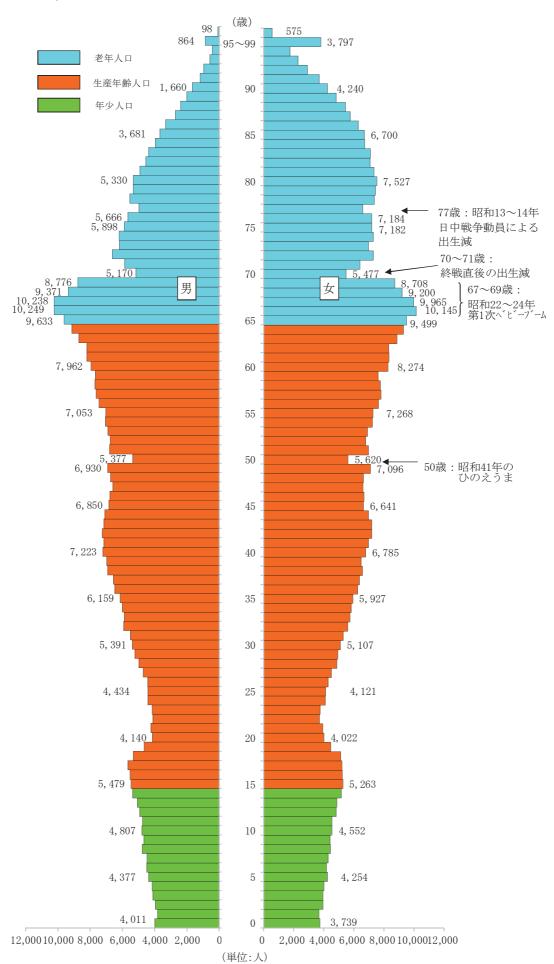

1,762   | 4,442     | 2,680   | 1,762   |
| 0 ~ 14 歳     | 149,759   | 76,678  | 73,081  | 135,760   | 69,353  | 66,407  | 132,763   | 67,906  | 64,857  |
| 割 合(%)       | 12.8      | 13.7    | 12.0    | 12.1      | 12.8    | 11.4    | 11.9      | 12.7    | 11.2    |
| 15 ~ 64 歳    | 694,110   | 350,070 | 344,040 | 639,336   | 322,538 | 316,798 | 626,135   | 316,015 | 310,120 |
| 割 合 (%)      | 59.4      | 62.4    | 56.6    | 56.9      | 59.7    | 54.3    | 56.3      | 59.0    | 53.7    |
| 65 歳 以 上     | 321,722   | 131,799 | 189,923 | 344,353   | 145,655 | 198,698 | 349,689   | 148,933 | 200,756 |
| 割 合 (%)      | 27.5      | 23.5    | 31.2    | 30.6      | 27.0    | 34.0    | 31.4      | 27.8    | 34.8    |

資料:平成7年、12年、17年、22年、27年は国勢調査、28年は県統計企画課調べによる。

### 山形県の人口ピラミッド(平成28年10月1日現在)



資料:「山形県の人口と世帯数」県統計企画課

### 人口動態統計の概要

#### I 調査の概要

人口動態調査(指定統計第5号)は、出生・死亡・死産・婚姻・離婚という人口の動態を計量的に把握 し、人口、保健衛生、社会保障など厚生行政施策の基礎資料とするための統計調査である。

人口動態調査票は、戸籍法及び死産の届出に関する規程により市町村長が受理した各種届出に基づいて作成され、保健所、都道府県を経由して厚生労働省に報告され、集計される。

#### Ⅱ 調査結果の概要

実 率 ( 全 国 率 山形県1日当たり 平成28年 平成27年 増減 平成28年 平成27年 平成28年 発 生 件 数 出 生 6.8 7.0 7.8 20.6 7,547 7,831  $\triangle$  284 死 亡 13.7 13.4 10.5 41.5 15, 181 14,960 221 うち乳児死亡 3.2 2.3 2.0 0.07 24 18 6 うち新生児死亡 2.3 0.9 0.9 0.05 17 7 10 自 然 増 減  $\triangle$  6.9  $\triangle$  6.4  $\triangle$  2.6  $\triangle$  20.9  $\triangle$  7, 634  $\triangle$  7, 129 △ 505 死 産 21.4 22.6 21.0 0.5 165  $\triangle$  16 181 うち自然死産 10.8 11.7 10.1 0.2 83 94  $\triangle$  11 うち人工死産 10.6 10.9 10.9 0.2 82 87  $\triangle$  5 周 産 期 死 亡 4.4 4.1 3.6 0.09 33 32 1 うち妊娠満22週 3.2 3.4 2.9 0.07 以