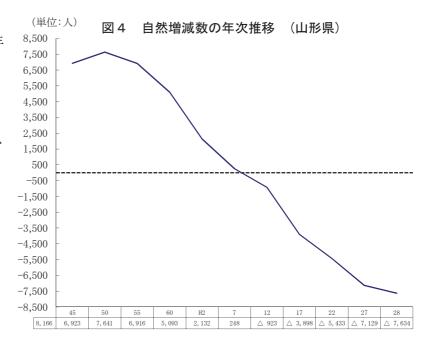

#### 3 自然增減数

出生と死亡の差である自然 増減数は、県 $\triangle$ 7,634人(前年 比 $\triangle$ 505人)、全国 $\triangle$ 330,770 人(前年比 $\triangle$ 46,003人)とな り、県、全国ともにマイナス となった。

自然増減率(人口千対)は、 県 $\triangle$ 6.9(前年比 $\triangle$ 0.5)、全 国 $\triangle$ 2.6(前年比 $\triangle$ 0.3)で あった。

県の全国順位は第45位(前 年第44位)であった。