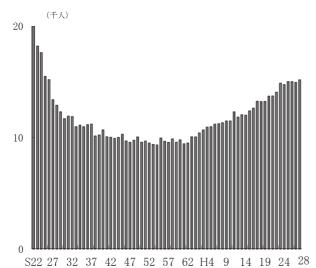

#### 図1-1 出生数の年次推移(山形県)

#### (2)出生の動向

県の出生率は、戦後の第一次ベビーブーム期(昭和22年~25年)以降、低下傾向が続いたものの、昭和46年から昭和49年にかけて、第一次ベビーブーム期に生まれた世代が子どもを生み始めたことにより上昇し、第二次ベビーブームを形成した。昭和50年以降は再び低下傾向となっている。