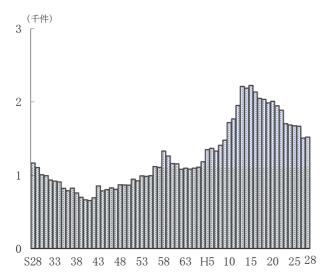

#### 図1-1 出生数の年次推移(山形県)

#### 6 死 産

平成28年の死産数は、県165人(前年比 $\triangle$ 16人)、全国20,934人(前年比 $\triangle$ 1,683人)となり、県、全国ともに減少した。

死産率(出産千対)は県21.4(前年比 $\triangle$ 1.2)、全国21.0(前年比 $\triangle$ 1.0)であった。

県の全国順位は第23位(前年第19位)であった。

県の死産率の年次推移をみると、昭和30年代中頃までは100を超える水準にあった。その後、昭和41年「丙午」(ひのえうま)の出生数の減少による極端な動きを除き、ゆるやかな低下傾向にある。

図11-1 死産数の年次推移(山形県)

4 (千胎)
3 2 (千胎)
5 2 (千胎)
5 3 3 3 38 43 48 53 58 63 H5 10 15 20 25 <sup>28</sup>