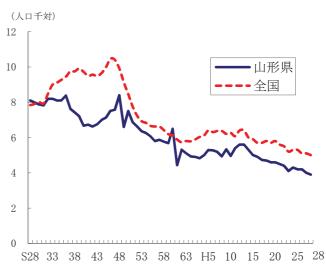

#### 図10-1 乳児死亡数の年次推移(山形県)

図10-2 乳児死亡率の年次推移(山形県・全国)

#### 5 乳 児 死 亡

平成28年の乳児死亡数は、県24人(前年比+6人)、全国1,928人(前年比+12人)となり、県、全国ともに増加した。

乳児死亡率(出生千対)は、県3.2(前年比+0.9)、全国2.0(前年比+0.1)であった。

県の全国順位は第2位(前年第9位)であった。

県の乳児死亡率の年次推移をみると、戦前は100を超えていたが、戦後急速に改善され、近年はほぼ横ばいに推移している。