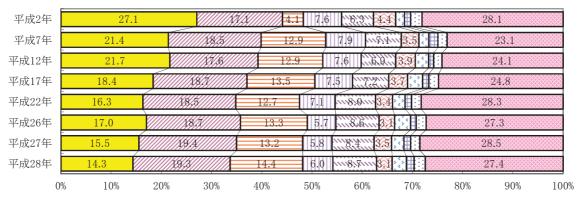

#### (4) 部位別にみた悪性新生物

平成28年の悪性新生物による死亡数は、県4,100人(前年比+94人)、全国372,986人(前年比+2,640人)であり、県、全国ともに増加した。

悪性新生物による死亡率(人口10万対)は県370.4(前年比+12.2)、全国298.3(前年比+2.8)であった。

県の全国順位は第4位(前年第7位)であった。

悪性新生物の死亡数を部位別にみると、男性では、「気管、気管支及び肺」、「胃」の順に 多く、女性では、「結腸・直腸S状結腸移行部及び直腸(大腸)」、「胃」の順に多い。

また、昭和55年以降の死亡割合を年次推移でみると、男女ともに「胃」の割合が低くなり、「気管、気管支及び肺」及び「結腸・直腸S状結腸移行部及び直腸(大腸)」の割合が高くなってきている。

#### 図8 悪性新生物の部位別・性別死亡割合 (山形県)

(総数)

□胃 □気管、気管支及び肺 □結腸・直腸S状結腸移行部及び直腸(大腸) □肝 □膵 □食道 □乳房 □子宮 □白血病 □その他

(男)

□胃 □気管、気管支及び肺 □結腸・直腸S状結腸移行部及び直腸(大腸) □肝 □膵 □食道 ■乳房 □子宮 □白血病 □その他

(女)

| 平成2年  | 2     | 7.0         | ///10/5/// 3.7 | 6.1         | ¥.3,3.12 | .4       | 34.2 |         |
|-------|-------|-------------|----------------|-------------|----------|----------|------|---------|
| 平成7年  | 20.0  | /////22     | 5//// 14.      | 4 7.2       | 7.0 4.   | 9 4.6    | 26   | .8      |
| 平成12年 | 19.3  | //393       | 16.1           | 7.1         | 7:5:     | 5.5 . 24 | 26   | .9      |
| 平成17年 | 16.9  | ///3/9///   | 16.0           | 7.4         |          | .2       | 26   | 5.5     |
| 平成22年 | 14.4  | 1//32/8//// | 15.7           | 6.7         | 6.1      | 3.2      | 28.  | 8       |
| 平成26年 | 15.3  | ///XX/X/    | 16.3           | 5.7         | 07;      | 55 217   | 27   | .4      |
| 平成27年 | 12.9  | 11/32/5///  | 17.4           | 5.040.9     | .5.9.    | 3.2      | 29.7 | 7       |
| 平成28年 | 13.5  | XX/8///     | 17.3           | 5.5 (1,10,7 | 6.7      | 3.7      | 27.  | .8      |
| 0     | % 10% | 20%         | 30% 40         | % 50%       | 60%      | 70%      | 80%  | 90% 100 |

□胃 □気管、気管支及び肺 □結腸・直腸S状結腸移行部及び直腸(大腸) □肝 □膵 □食道 □乳房 □子宮 □白血病 □その他

表5 悪性新生物の主な部位別死亡数及び死亡率(人口10万対)の年次推移

|                                         |       |       |       |       | 形     | 県      |       | 全国    |       |       |  |
|-----------------------------------------|-------|-------|-------|-------|-------|--------|-------|-------|-------|-------|--|
|                                         |       |       | 死亡数   |       | 死亡≅   | 率(人口10 | 万対)   | 死亡率   | 医(人口1 | 0万対)  |  |
|                                         |       | 総数    | 男     | 女     | 総数    | 男      | 女     | 総数    | 男     | 女     |  |
|                                         | 平成17年 | 3,774 | 2,211 | 1,563 | 312.0 | 378.8  | 249.6 | 258.3 | 319.1 | 200.3 |  |
|                                         | 平成22年 | 3,906 | 2,328 | 1,578 | 328.0 | 416.2  | 261.5 | 279.7 | 343.4 | 219.2 |  |
| 総数                                      | 平成26年 | 4,015 | 2,319 | 1,696 | 356.9 | 427.9  | 290.4 | 293.5 | 357.8 | 232.5 |  |
|                                         | 平成27年 | 4,006 | 2,333 | 1,673 | 358.2 | 432.9  | 288.7 | 295.5 | 359.7 | 234.6 |  |
|                                         | 平成28年 | 4,100 | 2,385 | 1,715 | 370.4 | 446.6  | 299.3 | 298.3 | 361.1 | 238.8 |  |
|                                         | 平成17年 | 141   | 121   | 20    | 11.7  | 20.7   | 3.2   | 8.9   | 15.4  | 2.7   |  |
|                                         | 平成22年 | 132   | 111   | 21    | 11.4  | 19.8   | 3.5   | 9.4   | 16.2  | 2.9   |  |
| 食道                                      | 平成26年 | 127   | 109   | 18    | 11.3  | 20.1   | 3.1   | 9.2   | 15.8  | 3.0   |  |
|                                         | 平成27年 | 139   | 120   | 19    | 12.4  | 22.3   | 3.3   | 9.4   | 16.0  | 3.1   |  |
|                                         | 平成28年 | 127   | 103   | 24    | 11.5  | 19.3   | 4.2   | 9.2   | 15.7  | 3.0   |  |
|                                         | 平成17年 | 693   | 429   | 264   | 57.3  | 73.5   | 42.2  | 39.9  | 53.0  | 27.4  |  |
|                                         | 平成22年 | 638   | 410   | 228   | 54.9  | 73.3   | 37.8  | 39.7  | 53.5  | 26.5  |  |
| 胃                                       | 平成26年 | 684   | 425   | 259   | 60.8  | 78.4   | 44.3  | 38.2  | 51.6  | 25.5  |  |
|                                         | 平成27年 | 622   | 406   | 216   | 55.6  | 75.3   | 37.3  | 37.2  | 50.5  | 24.7  |  |
|                                         | 平成28年 | 588   | 357   | 231   | 53.1  | 66.9   | 40.3  | 36.4  | 49.0  | 24.4  |  |
|                                         | 平成17年 | 510   | 260   | 250   | 42.2  | 44.5   | 39.9  | 32.4  | 35.9  | 28.9  |  |
| 大腸                                      | 平成22年 | 497   | 250   | 247   | 42.7  | 44.7   | 40.9  | 35.0  | 38.9  | 31.3  |  |
| (結腸、直腸S状結腸                              | 平成26年 | 533   | 256   | 277   | 47.4  | 47.2   | 47.4  | 38.6  | 42.9  | 34.6  |  |
| 移行部及び直腸)                                | 平成27年 | 528   | 237   | 291   | 47.2  | 44.0   | 50.2  | 39.7  | 44.0  | 35.6  |  |
|                                         | 平成28年 | 592   | 295   | 297   | 53.5  | 55.2   | 51.8  | 40.1  | 44.4  | 35.9  |  |
|                                         | 平成17年 | 283   | 167   | 116   | 23.4  | 28.6   | 18.5  | 27.2  | 37.7  | 17.1  |  |
|                                         | 平成22年 | 277   | 171   | 106   | 23.8  | 30.6   | 17.6  | 25.9  | 34.9  | 17.4  |  |
| 肝及び肝内胆管                                 | 平成26年 | 230   | 132   | 98    | 20.4  | 24.4   | 16.8  | 23.6  | 31.5  | 16.1  |  |
|                                         | 平成27年 | 234   | 151   | 83    | 20.9  | 28.0   | 14.3  | 23.1  | 31.1  | 15.4  |  |
|                                         | 平成28年 | 247   | 152   | 95    | 22.3  | 28.5   | 16.6  | 22.8  | 30.4  | 15.6  |  |
|                                         | 平成17年 | 273   | 137   | 136   | 22.6  | 23.5   | 21.7  | 18.2  | 19.9  | 16.5  |  |
|                                         | 平成22年 | 314   | 174   | 140   | 27.0  | 31.1   | 23.2  | 22.2  | 23.7  | 20.7  |  |
| 膵                                       | 平成26年 | 346   | 177   | 169   | 30.8  | 32.7   | 28.9  | 25.3  | 26.9  | 23.8  |  |
|                                         | 平成27年 | 335   | 163   | 172   | 30.0  | 30.2   | 29.7  | 25.4  | 26.5  | 24.4  |  |
|                                         | 平成28年 | 357   | 186   | 171   | 32.2  | 34.8   | 29.8  | 26.8  | 28.0  | 25.6  |  |
|                                         | 平成17年 | 705   | 535   | 170   | 58.3  | 91.7   | 27.2  | 49.2  | 73.3  | 26.1  |  |
| 気管、気管支                                  | 平成22年 | 721   | 522   | 199   | 62.0  | 93.3   | 33.0  | 55.2  | 81.8  | 30.0  |  |
| 及び肺                                     | 平成26年 | 751   | 550   | 201   | 66.8  | 101.5  | 34.4  | 58.5  | 86.0  | 32.4  |  |
| \X O \\\\\\\\\\\\\\\\\\\\\\\\\\\\\\\\\\ | 平成27年 | 779   | 566   | 213   | 69.7  | 105.0  | 36.8  | 59.4  | 87.2  | 32.9  |  |
|                                         | 平成28年 | 793   | 590   | 203   | 71.6  | 110.5  | 35.4  | 59.1  | 86.1  | 33.4  |  |
|                                         | 平成17年 | 113   | _     | 113   | 9.3   |        | 18.0  | 8.6   | 0.1   | 16.6  |  |
|                                         | 平成22年 | 98    | 2     | 96    | 8.4   | 0.4    | 15.9  | 9.9   | 0.1   | 19.2  |  |
| 乳房                                      | 平成26年 | 127   | _     | 127   | 11.3  | _      | 21.7  | 10.6  | 0.1   | 20.6  |  |
|                                         | 平成27年 | 99    | 1     | 98    | 8.9   | 0.2    | 16.9  | 10.9  | 0.2   | 21.1  |  |
|                                         | 平成28年 | 116   | 1     | 115   | 10.5  | 0.2    | 20.1  | 11.3  | 0.2   | 21.8  |  |
|                                         | 平成17年 | 74    | 40    | 34    | 6.1   | 6.9    | 5.4   | 5.8   | 7.0   | 4.6   |  |
|                                         | 平成22年 | 75    | 38    | 37    | 6.5   | 6.8    | 6.1   | 6.4   | 7.9   | 5.0   |  |
| 白血病                                     | 平成26年 | 78    | 41    | 37    | 6.9   | 7.6    | 6.3   | 6.5   | 8.0   | 5.1   |  |
|                                         | 平成27年 | 74    | 44    | 30    | 6.6   | 8.2    | 5.2   | 6.9   | 8.4   | 5.5   |  |
|                                         | 平成28年 | 92    | 52    | 40    | 8.3   | 9.7    | 7.0   | 7.0   | 8.9   | 5.3   |  |