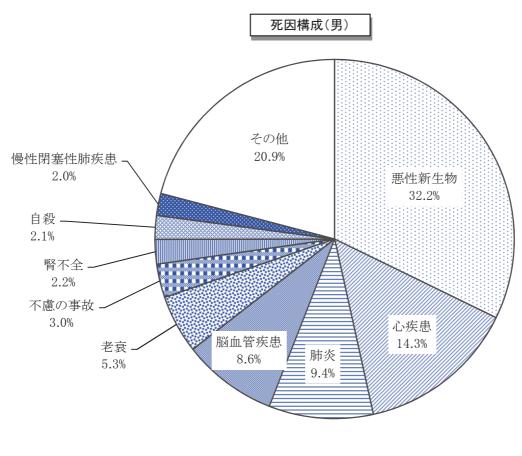

#### 図5 男女別死因構成 (山形県)

#### (1) 死因別死亡数•死因順位

県の死亡数15,181人を死因別にみると、第1位が悪性新生物で4,100人(人口10万対死亡率370.4)、第2位が心疾患で2,325人(同210.0)、第3位が脳血管疾患で1,536人(同138.8)となっている。この三大死因による死亡数は、全体の52.4%を占めており、合わせた死亡数は前年よりも73人増加した。

また、県の肺炎による死亡数は、1,288人で前年より93人減少している。自殺による死亡数は、220人で前年より23人減少となった。

表4 死因順位別・性別死亡数、死亡率(人口10万対)、構成割合 (山形県)

(注)上記各割合は、死亡数合計(総数15,181人、男7,403人、女7,778人)に対し、各死因が占める割合である。