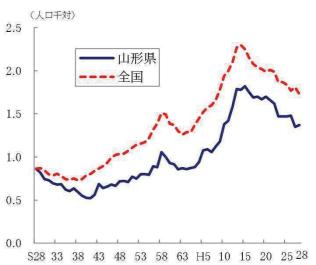

#### 図1-2 出生率の年次推移(山形県・全国)

#### 6 死 産

平成28年の死産数は、県165人(前年比 $\triangle$ 16人)、全国20,934人(前年比 $\triangle$ 1,683人)となり、県、全国ともに減少した。

死産率(出産千対)は県21.4(前年比 $\triangle$ 1.2)、全国21.0(前年比 $\triangle$ 1.0)であった。

県の全国順位は第23位(前年第19位)であった。

県の死産率の年次推移をみると、昭和30年代中頃までは100を超える水準にあった。その後、昭和41年「丙午」(ひのえうま)の出生数の減少による極端な動きを除き、ゆるやかな低下傾向にある。