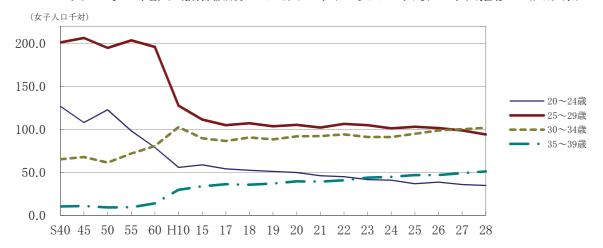

#### (3)母の年齢(5歳階級)別にみた出生率(女子人口千対)

母の年齢階級 (5歳階級) 別に県の出生率 (各階級別女性人口千対)をみると、昭和50年代から20~24歳及び25~29歳の出生率が低下し始め、代わって30~34歳及び 35~39歳の出生率が上昇しており、晩産化の傾向がうかがわれる。

平成28年は、20~24歳及び25~29歳で出生率が前年を下回った一方、30~34歳及び35~39歳では 前年を上回った。

#### 図2 母の年齢(5歳階級)別にみた出生率(女子人口千対)の年次推移 (山形県)