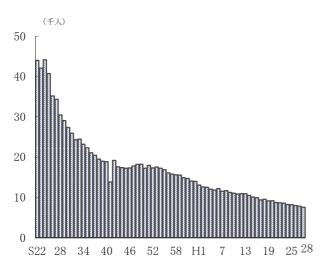

#### 図1-1 出生数の年次推移(山形県)

#### 5 乳 児 死 亡

平成28年の乳児死亡数は、県24人(前年比+6人)、全国1,928人(前年比+12人)となり、県、全国ともに増加した。

乳児死亡率(出生千対)は、県3.2(前年比+0.9)、全国2.0(前年比+0.1)であった。

県の全国順位は第2位(前年第9位)であった。

県の乳児死亡率の年次推移をみると、戦前は100を超えていたが、戦後急速に改善され、近年はほぼ横ばいに推移している。

#### 図10-1 乳児死亡数の年次推移(山形県)

図10-2 乳児死亡率の年次推移(山形県・全国)