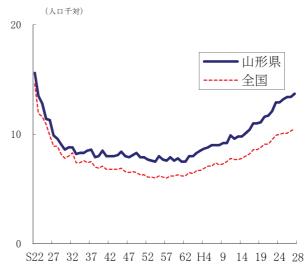

#### 図1-2 出生率の年次推移(山形県・全国)

#### (2)出生の動向

県の出生率は、戦後の第一次ベビーブーム期(昭和22年~25年)以降、低下傾向が続いたものの、昭和46年から昭和49年にかけて、第一次ベビーブーム期に生まれた世代が子どもを生み始めたことにより上昇し、第二次ベビーブームを形成した。昭和50年以降は再び低下傾向となっている。