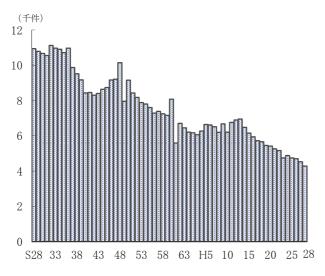

#### 図1-1 出生数の年次推移(山形県)

#### (1)出生数及び出生率

平成28年の出生数は、県7,547人(前年比 $\triangle$ 284人)、全国976,978人(前年比 $\triangle$ 28,699人)となり、県、全国ともに減少した。

出生率 (人口千対) は、県6.8(前年比 $\triangle 0.2$ )、全国7.8(前年比 $\triangle 0.2$ )であった。 県の全国順位は第42位(前年同順位)であった。